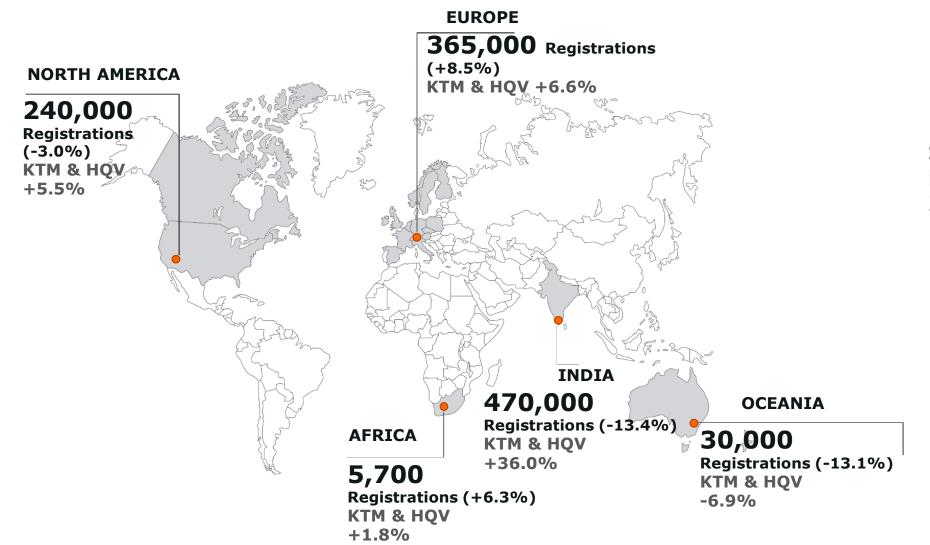

## **Market and Competitive Environment**

Overall trends in market size and share

### Motorcycle registrations and market shares as of 30/06/2019 (12 months rolling)

- KTM Industries continues to gain market share in the US. These gains are mainly driven by the addition of Husqvarna to the KTM platform
- Despite the ongoing decline of the US market – driven by Harley-Davidson - KTM and Husqvarna are able to gain market shares
- KTM and Husqvarna combined finish 2018 with an all-time high market share, both in Europe and in the US.
- Due to the introduction of EURO 5 standards in 2020, a consolidation among manufacturers is expected

## Market and Competitive Environment 2019 June (cumulated)

Positioning and momentum