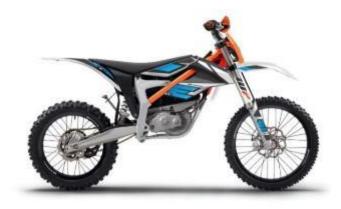

#### Freeride E 16kW

 Retail price: EUR ~11,290 (incl. battery package EUR ~3,600)