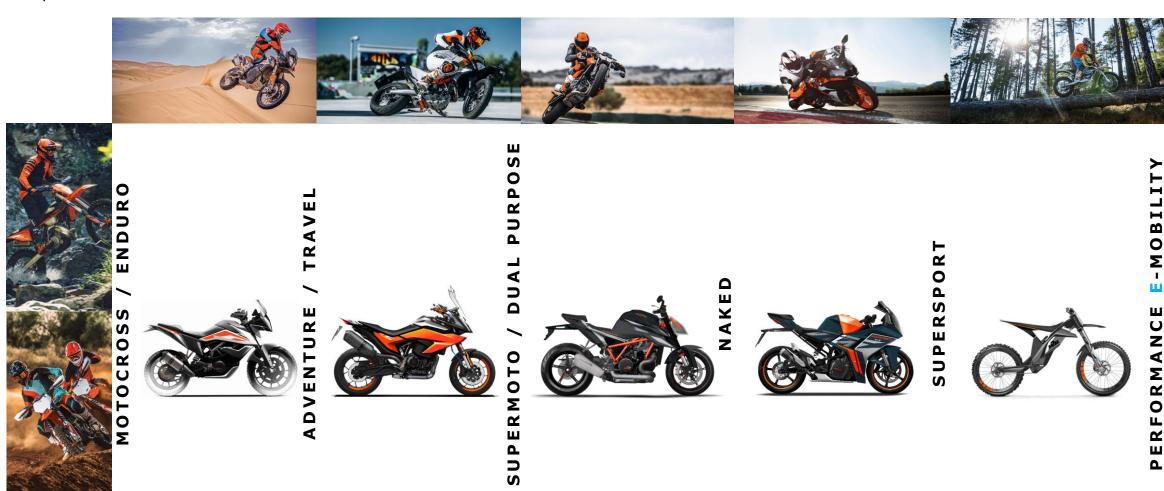

368  |                        | 14,340  | -28         | -0.19%  |
| BENELLI         | 4,704   |                        | 7,274   | 2,570       | 54.63%  |
| APRILIA         | 5,395   |                        | 6,291   | 896         | 16.61%  |
| MOTO GUZZI      | 3,922   |                        | 5,265   | 1,343       | 34.24%  |
| BETA            | 2,783   |                        | 2,928   | 145         | 5.21%   |
| SHERCO          | 1,146   |                        | 1,301   | 155         | 13.53%  |
| GAS GAS         | 1048    |                        | 917     | -131        | -12.50% |
| MV AGUSTA       | 792     |                        | 805     | 13          | 1.64%   |

KTM / HUSQVARNA ~ ex aequo with Kawasaki



### **KTM Product Portfolio**

115,318 Units in Half-Year 2019\*







## **HUSQVARNA Product Portfolio**

20,393 Units in Half-Year 2019\*





**ENTRY** 

URBAN E-MOBILITY



MOTO MOTO









SYCLE / SCOOTE





## 

Zero emission product strategy

#### Freeride E 16kW

 Retail price: EUR ~11,290 (incl. battery package EUR ~3,600)



### Sport Mini 2kW

 5 kW Top Performance expected retail price: EUR ~5,000



### Freeride Light 4kW

In Development



On the market since 2014

SOP 4/2019

**Market Launch 2022** 





## Husqvarna Urban 🔚 - Mobility

Zero emission product strategy

#### GranUrban

### Husqvarna Scooter 4kW / 11kW

Retail price: EUR 3,400 - 4,200

In Development





2019

Market Launch 2022





### **Globalisation - KTM Production Facilities**



#### Production Sites

- 2 production sites & 7 CKD/CBU facilities
- No capacity restr