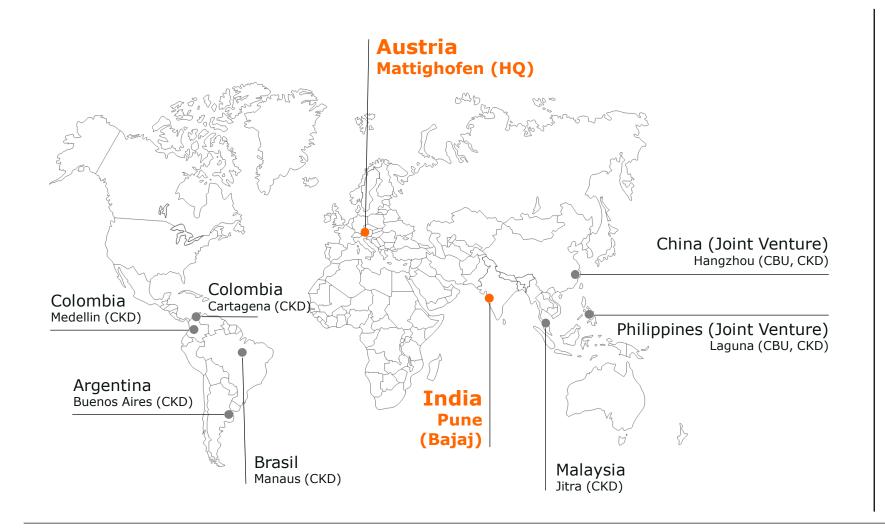

### **Globalisation - KTM Production Facilities**

#### Production Sites

- 2 production sites & 7 CKD/CBU facilities
- No capacity restriction in Chakan factory/India
- Transfer of production of Husqvarna model line 401 to Chakan/ India in Q4/2019 – Launch in India in 2020

#### CKD/CBU Production

- 200 DUKE, RC 200
- 250 DUKE
- 390 DUKE, RC 390
- SVARTPILEN/VITPILEN 401
- 250 / 390 ADVENTURE

## **Cooperation with BAJAJ – stronger Increase than planned**

Production volume is expected to increase to over 200,000 units during the next years

- Stronger increase of sales volume (units) in India than planned
- Successful Launch of Duke 125
- Already 450 KTM showrooms in India
- Transfer of production of Husqvarna model line 401 to Chakan/ India in Q4/2019 –
   Launch in India in 2020
- No capacity restriction in Chakan factory/India
- USD natural hedge

### **Global production capacity**

- Transfer of production of HUSQVARNA 401 model line to India (SOP 12/2019)
- Development of China-JV according to plan
- Successful ramp-up of Philippine Joint-Venture