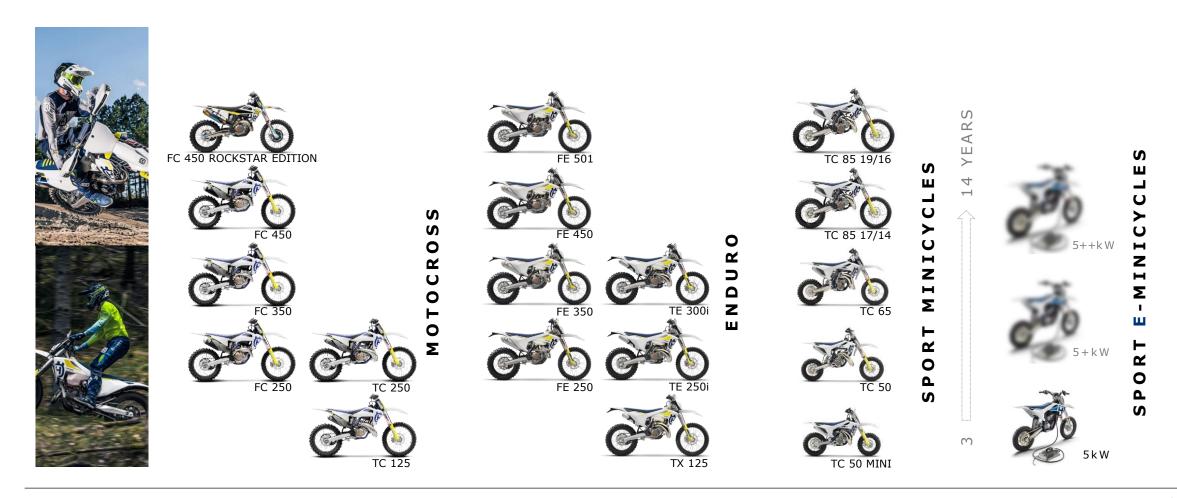

## **HUSQVARNA Product Portfolio**

20,393 Units in Half-Year 2019\*

**ENTRY** 

URBAN E-MOBILITY

MOTO MOTO

SYCLE / SCOOTE