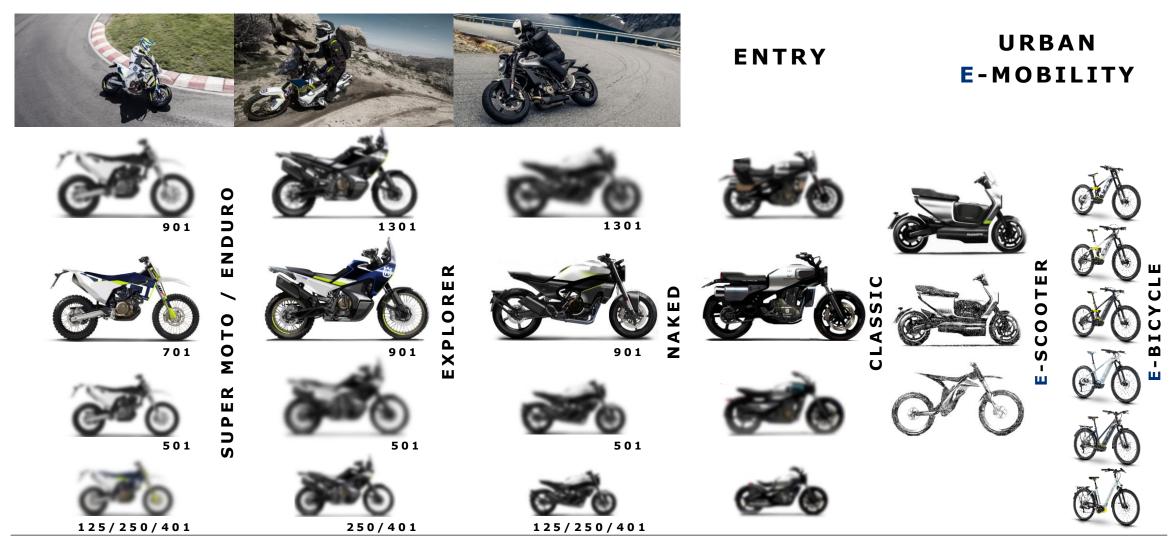

### **KTM Product Portfolio**

115,318 Units in Half-Year 2019\*

## **HUSQVARNA Product Portfolio**

20,393 Units in Half-Year 2019\*

**ENTRY** 

URBAN E-MOBILITY

MOTO MOTO

SYCLE / SCOOTE