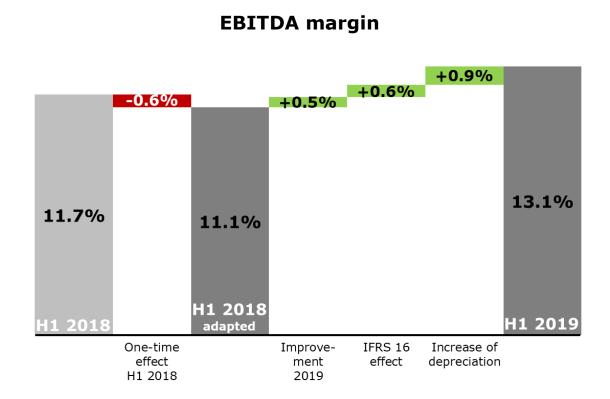

## The Leading European Powered Two-Wheeler Group

Group structure as of 30/6/2019

Consolidated profit & loss figures under IFRS (continued operation - excluding Pankl Group)

| in EURm                   | H1 2018 | H1 2019 | Δ Η1     |
|---------------------------|---------|---------|----------|
| Revenues                  | 724.5   | 754.9   | +4%      |
| EBITDA                    | 84.7    | 98.5    | +16%     |
| EBIT                      | 46.0    | 46.6    | +1%      |
| Earnings                  | 30.0    | 29.3    | -2%      |
| Earnings after minorities | 13.6    | 14.8    | +9%      |
|                           |         |         |          |
| EBITDA margin             | 11.7%   | 13.1%   | 1.4ppts  |
| EBIT margin               | 6.3%    | 6.2%    | -0.1ppts |
|                           |         |         |          |
| Employees (Headcount)     | 4.334   | 4.427   | +2%      |
|                           |         |         |          |

- Record sales of more than 135,711 motorcycles
  - Expansion in all continents was consistently pursued in the first six months
  - 39% of revenues outside Europe
- EBIT exceeded the planned expectations in the first half of 2019
  - Adjusted for one-time effects in the previous year the EBIT margin increased by 0.5ppts
- About 8% of the workforce are leased employees
  - 16% of the total employees work in Research & Development
  - Important focus on apprentice training

EBIT & EBITDA margin H1 2018 vs H1 2019

Consolidated balance sheet and cash flow figures under IFRS

|                                   | excluding Pankl<br>Group |                    |           |   |
|-----------------------------------|--------------------------|--------------------|-----------|---|
| in EURm                           | FY 2018                  | H1 2019            | Δ 2018/19 |   |
| Balance sheet total               | 1,353.9                  | 1,462.3            | +8%       |   |
|                                   |                          |                    |           |   |
| Equity                            | 550.8                    | 557.8              | +1%       | _ |
| Total interest bearing debt       | 412.6                    | 519.1              | +26%      |   |
|                                   |                          |                    |           |   |
| Working capital employed          | 245.3                    | 270.6              | +10%      |   |
| Net debt                          | 323.3                    | 420.4              | +30%      |   |
|                                   |                          |                    |           |   |
| Net working capital as % of sales | 16.8%                    | 18.1%1)            | 1.3ppts   |   |
| Equity ratio                      | 40.7%                    | 38.1%              | -2.6ppts  |   |
| Gearing                           | 58.7%                    | 75.4%              | +16.7ppts |   |
| Net debt / EBITDA                 | 1.5x                     | 1.9x <sup>1)</sup> | +0.4x     |   |