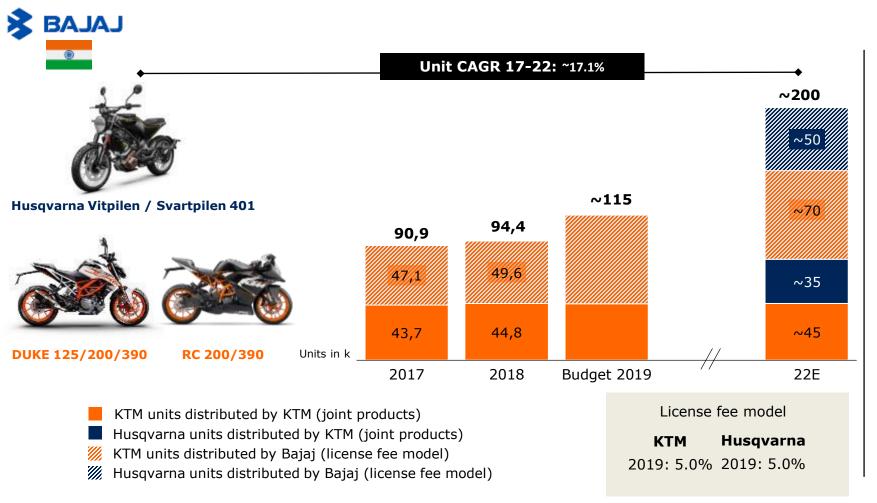

## **Cooperation with BAJAJ – stronger Increase than planned**

Production volume is expected to increase to over 200,000 units during the next years

- Stronger increase of sales volume (units) in India than planned
- Successful Launch of Duke 125
- Already 450 KTM showrooms in India
- Transfer of production of Husqvarna model line 401 to Chakan/ India in Q4/2019 –
   Launch in India in 2020
- No capacity restriction in Chakan factory/India
- USD natural hedge

#### Production Sites

- 2 production sites & 7 CKD/CBU facilities
- No capacity restriction in Chakan factory/India
- Transfer of production of Husqvarna model line 401 to Chakan/ India in Q4/2019 – Launch in India in 2020

#### CKD/CBU Production

- 200 DUKE, RC 200
- 250 DUKE
- 390 DUKE, RC 390
- SVARTPILEN/VITPILEN 401
- 250 / 390 ADVENTURE