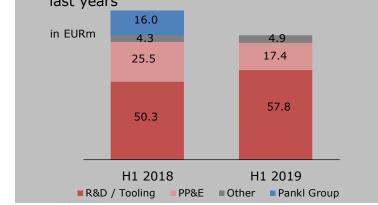

- Due to initial application of IFRS 16 "Leases" around EUR 39 million were capitalized within property, plant and equipment
  - Investment level (particularly in development) projects) over amortizations
  - Due to balance sheet extension the equity ratio reduced
- As a result of the initial application of IFRS 16 "Leases" debt level increased
- Growth-related increase
- CAPEX driven by R&D to support high innovation rate
  - Lower PP&E investments in 2019 after intensive investment program at the sites in last years