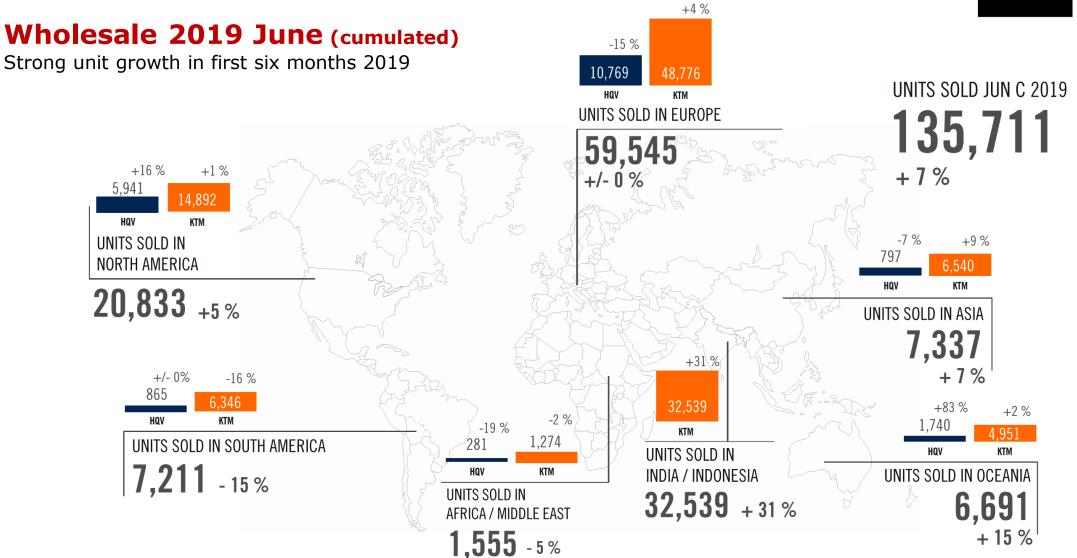

**135,711 motorcycles** sold (+7% vs H1 2018 )

Market share gains in USA and India - Market share in Europe on high level

**10.8** % (+30 bps) Market share in **established markets** in H1 2019

Take-over of Australian Importer

- Record sales of more than 135,711 motorcycles
  - Expansion in all continents was consistently pursued in the first six months
  - 39% of revenues outside Europe
- EBIT exceeded the planned expectations in the first half of 2019
  - Adjusted for one-time effects in the previous year the EBIT margin increased by 0.5ppts
- About 8% of the workforce are leased employees
  - 16% of the total employees work in Research & Development
  - Important focus on apprentice training