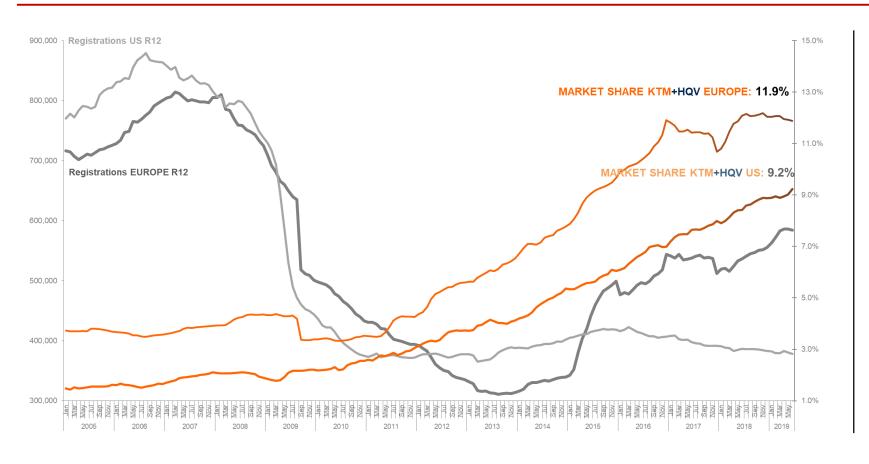

### Motorcycle registrations and market shares as of 30/06/2019 (12 months rolling)

- KTM Industries continues to gain market share in the US. These gains are mainly driven by the addition of Husqvarna to the KTM platform
- Despite the ongoing decline of the US market – driven by Harley-Davidson - KTM and Husqvarna are able to gain market shares
- KTM and Husqvarna combined finish 2018 with an all-time high market share, both in Europe and in the US.
- Due to the introduction of EURO 5 standards in 2020, a consolidation among manufacturers is expected