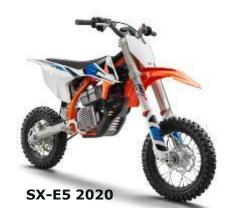

2,783   |                        | 2,928   | 145         | 5.21%   |
| SHERCO          | 1,146   |                        | 1,301   | 155         | 13.53%  |
| GAS GAS         | 1048    |                        | 917     | -131        | -12.50% |
| MV AGUSTA       | 792     |                        | 805     | 13          | 1.64%   |

KTM / HUSQVARNA ~ ex aequo with Kawasaki



### **KTM Product Portfolio**

115,318 Units in Half-Year 2019\*







## **HUSQVARNA Product Portfolio**

20,393 Units in Half-Year 2019\*





**ENTRY** 

URBAN E-MOBILITY



MOTO MOTO









SYCLE / SCOOTE





## 

Zero emission product strategy

#### Freeride E 16kW

 Retail price: EUR ~11,290 (incl. battery package EUR ~3,600)



### Sport Mini 2kW

 5 kW Top Performance expected retail price: EUR ~5,000



### Freeride Light 4kW

In Development



On the market since 2014

SOP 4/2019

**Market Launch 2022** 





## Husqvarna Urban 🔚 - Mobility

Zero emission product strategy

#### GranUrban

### Husqvarna Scooter 4kW / 11kW

Retail price: EUR 3,400 - 4,200

In Development





2019

Market Launch 2022





### **Globalisation - KTM Production Facilities**



#### Production Sites

- 2 production sites & 7 CKD/CBU facilities
- No capacity restriction in Chakan factory/India
- Transfer of production of Husqvarna model line 401 to Chakan/ India in Q4/2019 – Launch in India in 2020

#### CKD/CBU Production

- 200 DUKE, RC 200
- 250 DUKE
- 390 DUKE, RC 390
- SVARTPILEN/VITPILEN 401
- 250 / 390 ADVENTURE





## **Cooperation with BAJAJ – stronger Increase than planned**

Production volume is e