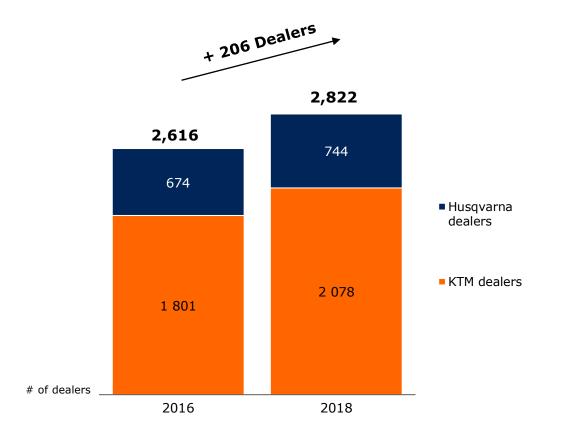

## **Motorcycle Growth Driver- Dealers & Showrooms**

Strong increase in KTM & Husqvarna dealers since 2016 – already > 200 dual brand dealers

Flagship Store Wels/Austria

Source: KTM Industries AG

Note: Chart includes subsidiaries and importer dealers (including India)