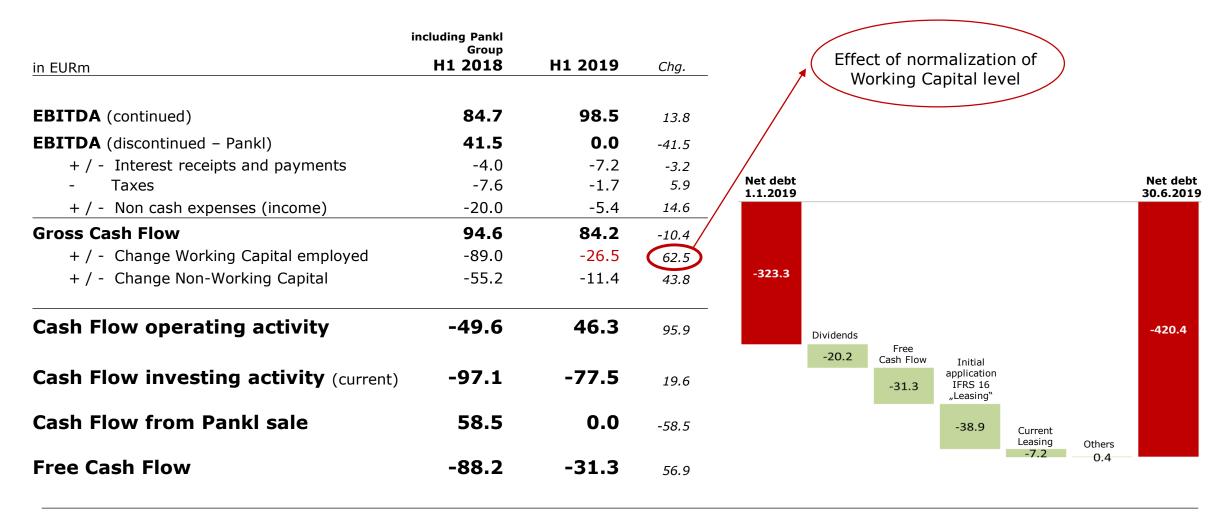

EBIT & EBITDA margin H1 2018 vs H1 2019

Consolidated balance sheet and cash flow figures under IFRS

|                                   | excluding Pankl<br>Group |                    |           |   |
|-----------------------------------|--------------------------|--------------------|-----------|---|
| in EURm                           | FY 2018                  | H1 2019            | Δ 2018/19 |   |
| Balance sheet total               | 1,353.9                  | 1,462.3            | +8%       |   |
|                                   |                          |                    |           |   |
| Equity                            | 550.8                    | 557.8              | +1%       | _ |
| Total interest bearing debt       | 412.6                    | 519.1              | +26%      |   |
|                                   |                          |                    |           |   |
| Working capital employed          | 245.3                    | 270.6              | +10%      |   |
| Net debt                          | 323.3                    | 420.4              | +30%      |   |
|                                   |                          |                    |           |   |
| Net working capital as % of sales | 16.8%                    | 18.1%1)            | 1.3ppts   |   |
| Equity ratio                      | 40.7%                    | 38.1%              | -2.6ppts  |   |
| Gearing                           | 58.7%                    | 75.4%              | +16.7ppts |   |
| Net debt / EBITDA                 | 1.5x                     | 1.9x <sup>1)</sup> | +0.4x     |   |

| _in EURm                            | including Pankl<br>Group<br><b>H1 2018</b> | H1 2019 | Δ Η1  |   |
|-------------------------------------|--------------------------------------------|---------|-------|---|
| Cash flow from operating activities | -49.6                                      | 46.3    | >100% |   |
| Capex <sup>2)</sup>                 | -96.2                                      | -80.1   | -17%  | 4 |
| Cash flow from investing activities | -38.6                                      | -77.5   | >100% |   |

- Due to initial application of IFRS 16 "Leases" around EUR 39 million were capitalized within property, plant and equipment
  - Investment level (particularly in development) projects) over amortizations
  - Due to balance sheet extension the equity ratio reduced
- As a result of the initial application of IFRS 16 "Leases" debt level increased
- Growth-related increase
- CAPEX driven by R&D to support high innovation rate
  - Lower PP&E investments in 2019 after intensive investment program at the sites in last years

Source: KTM Industries AG

2) Definition: Additions of property, plant & equipment (PP&E) and intangible assets according to the fixed assets schedule; excluding right-of-use additions from initial application of IFRS 16 of EUR 39 million

Calculated dynamically for the last 12 month

Free Cash Flow and Net Debt