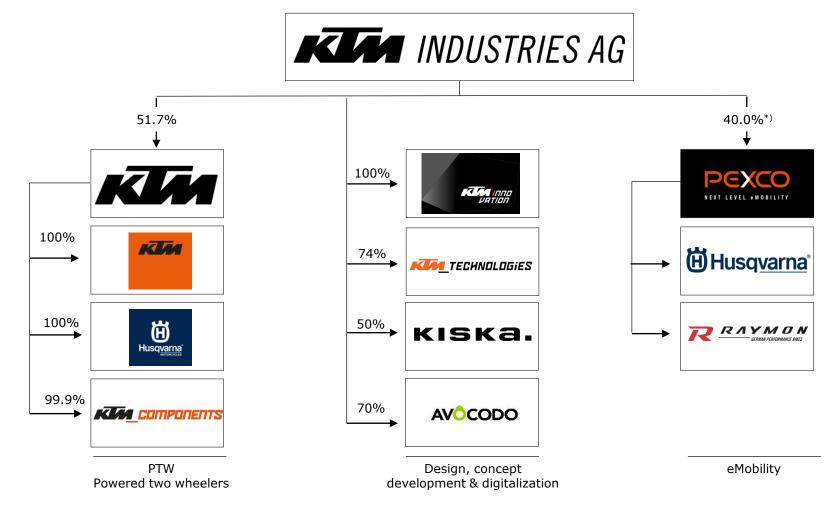

- Record sales of more than 135,711 motorcycles
  - Expansion in all continents was consistently pursued in the first six months
  - 39% of revenues outside Europe
- EBIT exceeded the planned expectations in the first half of 2019
  - Adjusted for one-time effects in the previous year the EBIT margin increased by 0.5ppts
- About 8% of the workforce are leased employees
  - 16% of the total employees work in Research & Development
  - Important focus on apprentice training

EBIT & EBITDA margin H1 2018 vs H1 2019

Consolidated balance sheet and cash flow figures under IFRS

|                                   | excluding Pankl<br>Group |                    |           |   |
|-----------------------------------|--------------------------|--------------------|-----------|---|
| in EURm                           | FY 2018                  | H1 2019            | Δ 2018/19 |   |
| Balance sheet total               | 1,353.9                  | 1,462.3            | +8%       |   |
|                                   |                          |                    |           |   |
| Equity                            | 550.8                    | 557.8              | +1%       | _ |
| Total interest bearing debt       | 412.6                    | 519.1              | +26%      |   |
|                                   |                          |                    |           |   |
| Working capital employed          | 245.3                    | 270.6              | +10%      |   |
| Net debt                          | 323.3                    | 420.4              | +30%      |   |
|                                   |                          |                    |           |   |
| Net working capital as % of sales | 16.8%                    | 18.1%1)            | 1.3ppts   |   |
| Equity ratio                      | 40.7%                    | 38.1%              | -2.6ppts  |   |
| Gearing                           | 58.7%                    | 75.4%              | +16.7ppts |   |
| Net debt / EBITDA                 | 1.5x                     | 1.9x <sup>1)</sup> | +0.4x     |   |