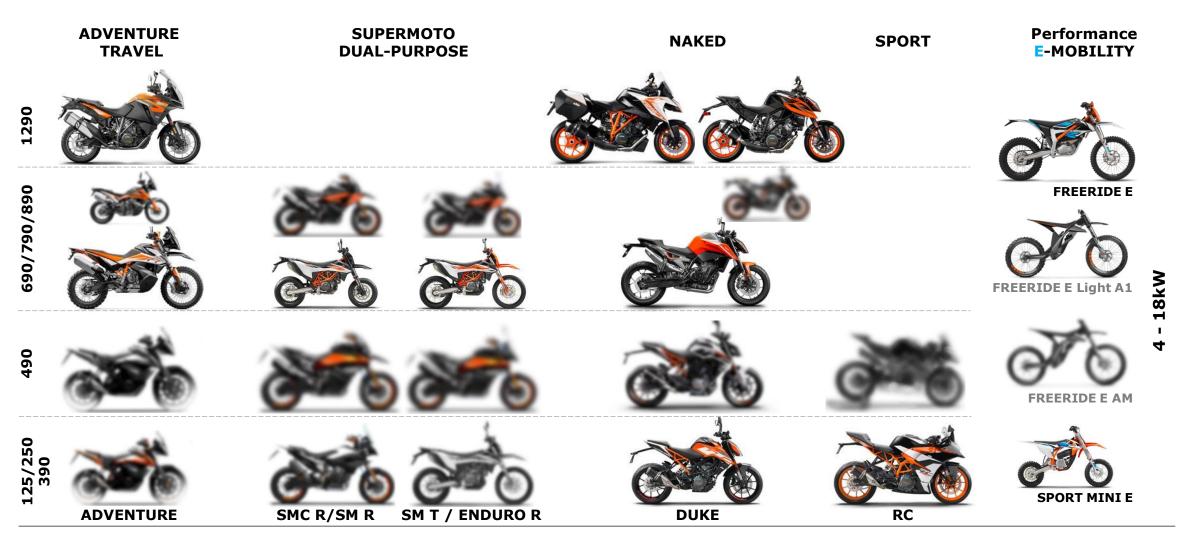

| 22.7%      | 17.1%    | - 560 bps   |
| 5.2%       | 6.0%     | + 80 bps    |
| 16.4%      | 18.4%    | + 200 bps   |
| 11.6%      | 11.4%    | - 20 bps    |
| 8.4%       | 9.0%     | + 60 bps    |
| 10.4%      | 12.0%    | + 160 bps   |
| 8.6%       | 9.4%     | + 80 bps    |
| 13.2%      | 14.1%    | + 90 bps    |
| 17.5%      | 16.8%    | - 70 bps    |
| 10.5%      | 10.8%    | + 30 bps    |

6.8%

+ 250 bps

4.3%

- Strong increase in Europe, especially in France and Spain
- Overall US market still declining
- Solid growth figures for KTM + Husqvarna in biggest European markets (DE, FR, ES, UK)
- Outperformance of North American market with almost 10% market share
- KTM Registrations in India +36.0% in June 2019 (cumulated)





## **KTM Product Portfolio - Street and E-Mobility**







### **KTM Product Portfolio - Offroad**







## **HUSQVARNA** Product Portfolio – Street and E-Mobility







## **HUSQVARNA Product Portfolio - Offroad**







## **Appendix**

Data sources for motorcycles market information and intelligence

### **Sources by market**

| Europe        | Reported countries:<br>Data source:<br>Motorcycles: | AT, BE, CH, DE, DK, ES, FI, FR, IT, NO, SE, UK<br>National data providers<br>>120cc & electric, no MX available   |
|---------------|-----------------------------------------------------|-------------------------------------------------------------------------------------------------------------------|
| North America | Data source:<br>Motorcycles:                        | MIC (US), MMIC (CA)<br>>120cc, incl. MX