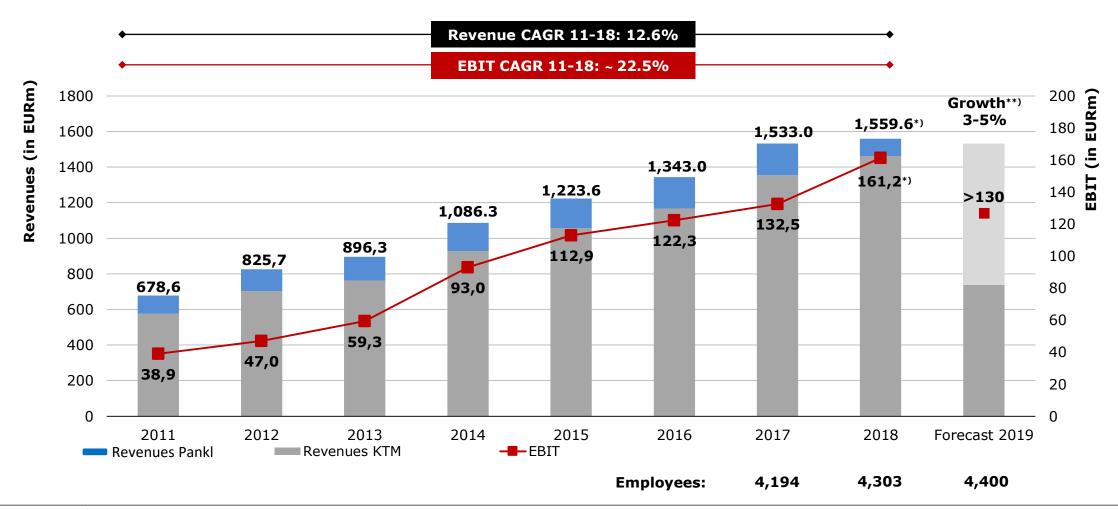

## The Leading European Powered Two-Wheeler Group

Revenue and EBIT performance

Source: KTM Industries AG

<sup>\*)</sup> Sale of Pankl Group in H1 2018; Revenue and EBIT of continued operation: **Revenue: € 1,462.2; EBIT: € 128.7**\*\*) Forecast 2019 (continued operation): Revenue Growth: 3 – 5%; EBIT: > € 130m

**135,711 motorcycles** sold (+7% vs H1 2018 )

Market share gains in USA and India - Market share in Europe on high level

**10.8** % (+30 bps) Market share in **established markets** in H1 2019

Take-over of Australian Importer

- Record sales of more than 135,711 motorcycles
  - Expansion in all continents was consistently pursued in the first six months
  - 39% of revenues outside Europe
- EBIT exceeded the planned expectations in the first half of 2019
  - Adjusted for one-time effects in the previous year the EBIT margin increased by 0.5ppts
- About 8% of the workforce are leased employees
  - 16% of the total employees work in Research & Development
  - Important focus on apprentice training