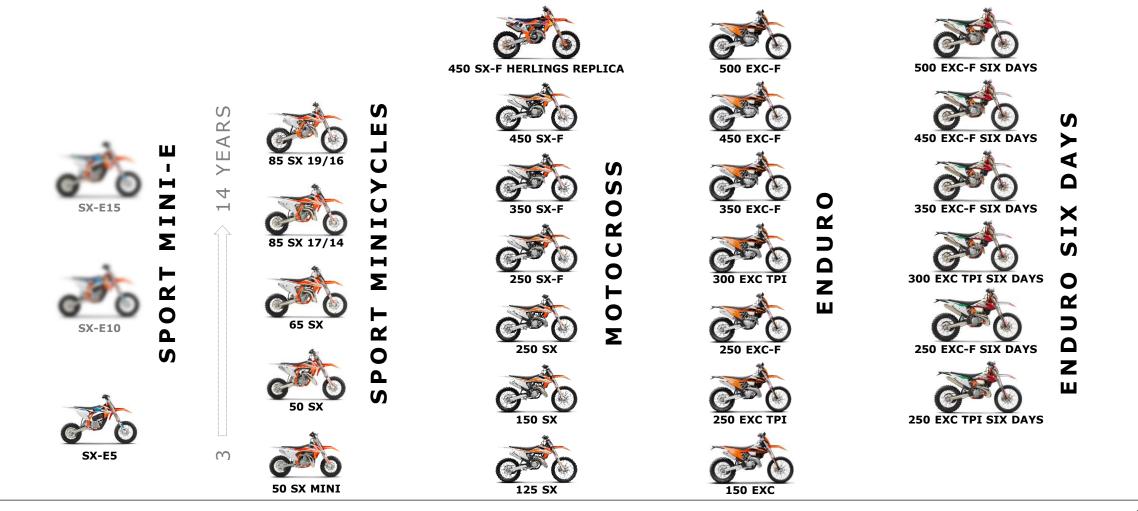

| 6.0%     | + 80 bps    |
| 16.4%      | 18.4%    | + 200 bps   |
| 11.6%      | 11.4%    | - 20 bps    |
| 8.4%       | 9.0%     | + 60 bps    |
| 10.4%      | 12.0%    | + 160 bps   |
| 8.6%       | 9.4%     | + 80 bps    |
| 13.2%      | 14.1%    | + 90 bps    |
| 17.5%      | 16.8%    | - 70 bps    |
| 10.5%      | 10.8%    | + 30 bps    |

6.8%

+ 250 bps

4.3%

- Strong increase in Europe, especially in France and Spain
- Overall US market still declining
- Solid growth figures for KTM + Husqvarna in biggest European markets (DE, FR, ES, UK)
- Outperformance of North American market with almost 10% market share
- KTM Registrations in India +36.0% in June 2019 (cumulated)





## **KTM Product Portfolio - Street and E-Mobility**







### **KTM Product Portfolio - Offroad**







## **HUSQVARNA** Product Portfolio – Street and E-Mobility







## **HUSQVARNA Product Portfolio - Offroad**







## **Appendix**

Data sources for motorcycles market information and intelligence

### **Sources by market**

| Europe        | Reported countries:<br>Data source:<br>Motorcycles: | AT, BE, CH, DE, DK, ES, FI, FR, IT, NO, SE, UK<br>National data providers<br>>120cc & electric, no MX available   |
|---------------|-----------------------------------------------------|-------------------------------------------------------------------------------------------------------------------|
| North America | Data source:<br>Motorcycles:                        | MIC (US), MMIC (CA)<br>>120cc, incl. MX                                                                           |
|