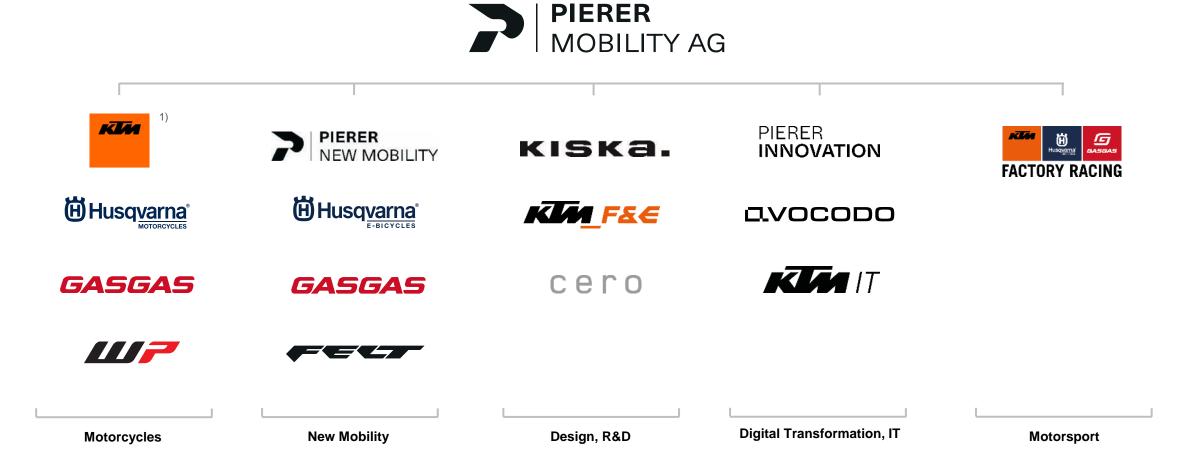

## Group Structure PIERER Mobility AG

simplified presentation by areas as of September 2023

100% shareholdings: KTM AG, Husqvarna Motorcycles GmbH, GASGAS Motorcycles GmbH, WP Suspension GmbH; PIERER New Mobility GmbH (with the brands Husqvarna E-Bicycles, GASGAS and FELT); PIERER Innovation GmbH, Avocodo GmbH; KTM Forschungs & Entwicklungs GmbH; KTM Informatics GmbH; KTM Racing GmbH; 50% shareholdings: KISKA GmbH; CERO Design Studio S.L.

Other shareholdings: ACstyria Mobilitätscluster GmbH 12.3%; Platin 1483. GmbH 100%, Pierer E-Commerce GmbH 100%.

<sup>1)</sup> In this presentation, stands for KTM AG, which, as the exclusive licensee, manufactures and/or sells bicycles and bicycle accessories under the KTM brand, manufactures and form this is KTM Fahrrad GmbH, which, as the exclusive licensee, manufactures and/or sells bicycles and bicycle accessories under the KTM brand the KTM brand the KTM brand the with each other under corporate law nor intertwined with each other in terms of capital or otherwise. Consequently, PIERER Mobility Group, does not produce or distribute bicycles and bicycle accessories under the KTM brand but under brands such as Husqvarna, GASGAS or FELT.